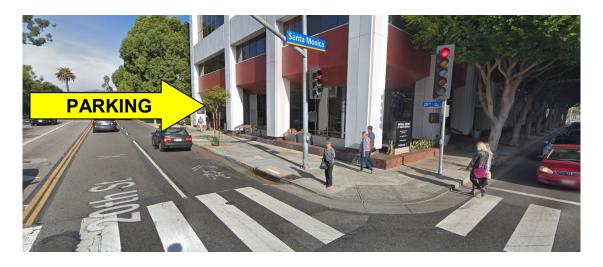

- ☐ Bring valid government issued picture identification.
- ☐ Bring images from an outside facility (if applicable).
- ☐ Wear comfortable loose clothing
- □ Parking is available behind our building. Entrance is off 20<sup>th</sup> Street, 100 feet north of Santa Monica Blvd. Fee is \$2.50 every 15 minutes with a maximum of \$17.50 per day. Cash and check are only accepted. We do not validate.